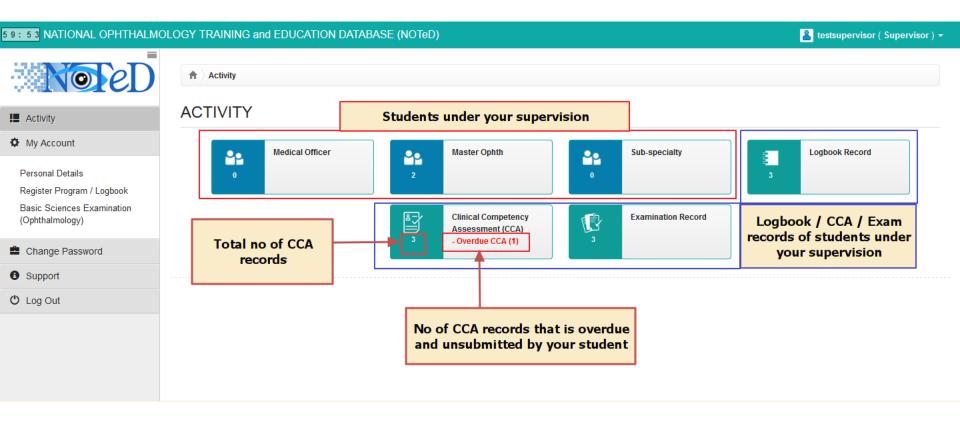

### View by student

■ To view by selecting specific student, at the dashboard, click at any of the icon below based on their category and then select the student.

Medical Officer

Master Ophth

Sub-specialty

■ To view log book summary of all your students, at dashboard,

click Logbook Record

■ At the list, click on any column to view the logbook activities of the student's specific rotation.

■In the logbook.

icon to view the compilation of all the logbook information of the student's specific