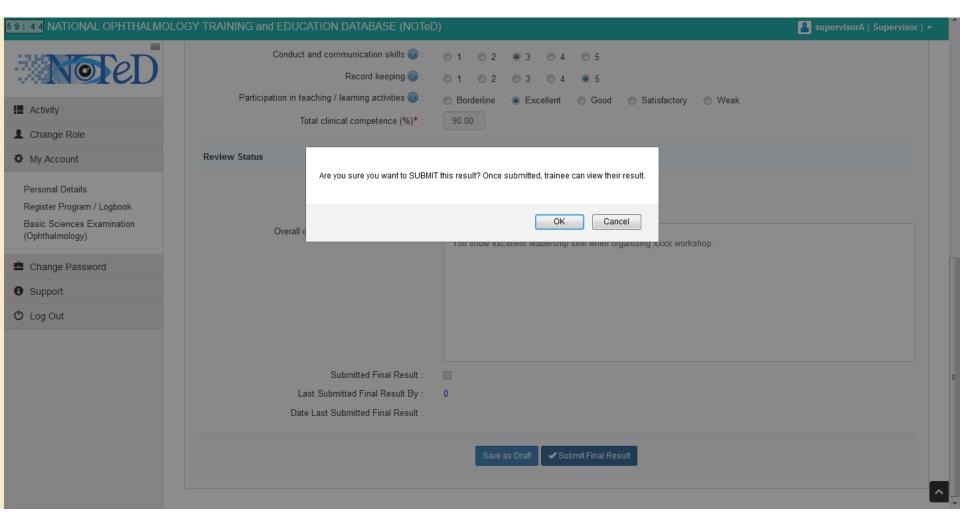

■ If you clicked Submit Final Result, a popup will appear to confirm if you want to submit the result. Click OK

Record has been successfully submitted and icon will change to allow edit if you wish to amend the result.