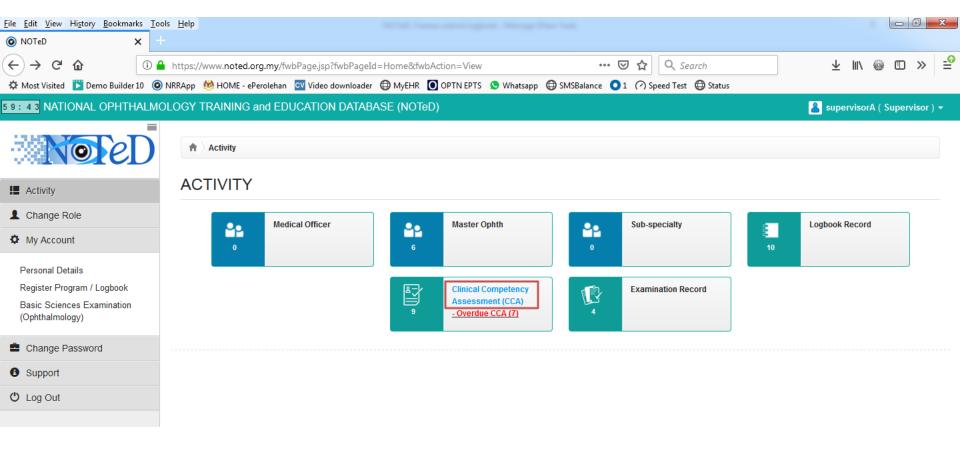

#### Dashboard

When a student has submitted his/her CCA to you, you will receive an autoemail.

At the dashboard, click the CCA link

■Click Overdue CCA to provide your CCA review. Student may or may not have submitted for your review but once past the rotation end date, this button will appear.