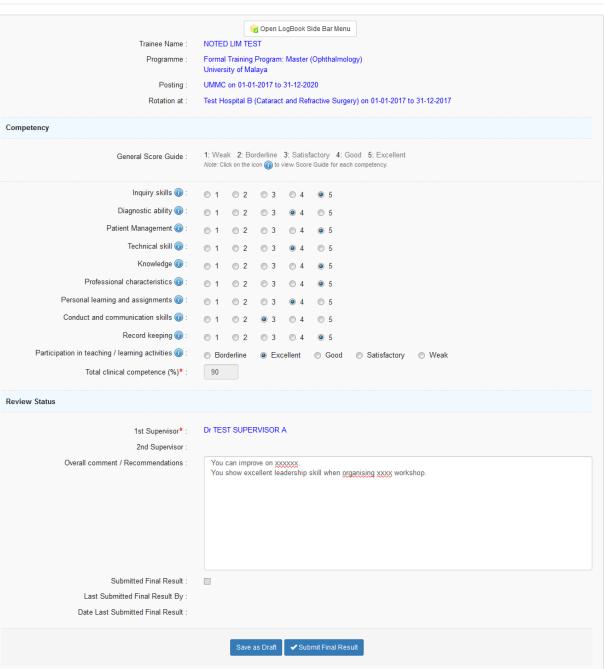

- Fill in the competency score and your recommendation.
- Click Save as Draft to save your review which has not completed yet as draft.
- Click Submit Final Result to save and send your final review result / comment to your student.

■ If you clicked Save as Draft, the list will show icon indicating you still have not completed review yet.