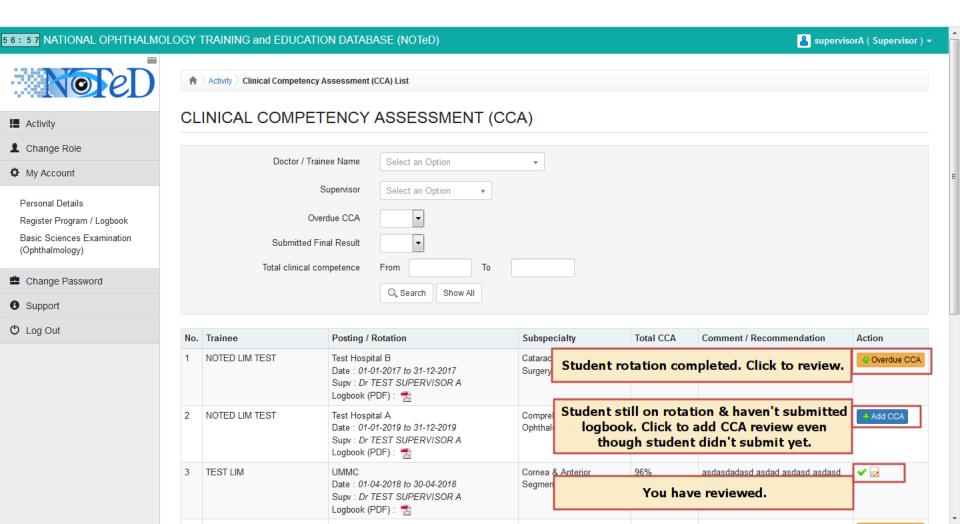

#### CLINICAL COMPETENCY ASSESSMENT (CCA)

| No. | Trainee        | Posting / Rotation                                                                       | Subspecialty                       | Total CCA | Comment / Recommendation                                                                      | Action     |
|-----|----------------|------------------------------------------------------------------------------------------|------------------------------------|-----------|-----------------------------------------------------------------------------------------------|------------|
| 1   | NOTED LIM TEST | Test Hospital B Date: 01-01-2017 to 31-12-2017 Supv: Dr TEST SUPERVISOR A Logbook (PDF): | Cataract and<br>Refractive Surgery | 90%       | You can improve on xxxxxx. You show excellent leadership skill when organising xxxx workshop. |            |
| 2   | NOTED LIM TEST | Test Hospital A Date: 01-01-2019 to 31-12-2019 Supv: Dr TEST SUPERVISOR A Logbook (PDF): | Comprehensive<br>Ophthalmology     |           |                                                                                               | ♣ Add CCA  |
| 3   | TEST LIM       | UMMC Date: 01-04-2018 to 30-04-2018 Supv: Dr TEST SUPERVISOR A Logbook (PDF):            | Cornea & Anterior<br>Segment       | 96%       | asdasdadasd asdasd asdasda                                                                    | <b>✓</b> ≥ |

■ Click Add CCA to add your CCA review for your student who has not submitted his logbook and is still undergoing rotation.

#### Click to view the review that you have provided.