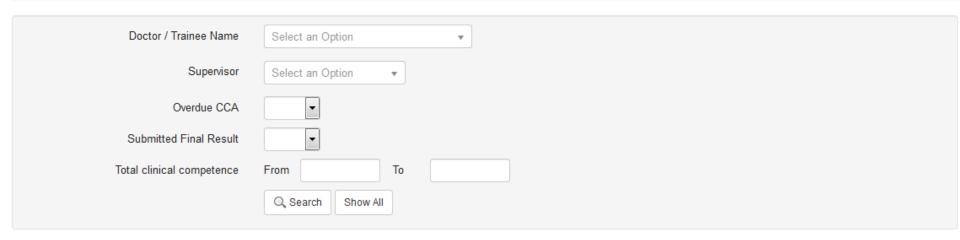

#### Dashboard

When a student has submitted his/her CCA to you, you will receive an autoemail.

At the dashboard, click the CCA link

■Click Overdue CCA to provide your CCA review. Student may or may not have submitted for your review but once past the rotation end date, this button will appear.

#### CLINICAL COMPETENCY ASSESSMENT (CCA)

| No. | Trainee        | Posting / Rotation                                                                       | Subspecialty                       | Total CCA | Comment / Recommendation                                                                      | Action     |
|-----|----------------|------------------------------------------------------------------------------------------|------------------------------------|-----------|-----------------------------------------------------------------------------------------------|------------|
| 1   | NOTED LIM TEST | Test Hospital B Date: 01-01-2017 to 31-12-2017 Supv: Dr TEST SUPERVISOR A Logbook (PDF): | Cataract and<br>Refractive Surgery | 90%       | You can improve on xxxxxx. You show excellent leadership skill when organising xxxx workshop. |            |
| 2   | NOTED LIM TEST | Test Hospital A Date: 01-01-2019 to 31-12-2019 Supv: Dr TEST SUPERVISOR A Logbook (PDF): | Comprehensive<br>Ophthalmology     |           |                                                                                               | ♣ Add CCA  |
| 3   | TEST LIM       | UMMC Date: 01-04-2018 to 30-04-2018 Supv: Dr TEST SUPERVISOR A Logbook (PDF):            | Cornea & Anterior<br>Segment       | 96%       | asdasdadasd asdasd asdasda                                                                    | <b>✓</b> ≥ |