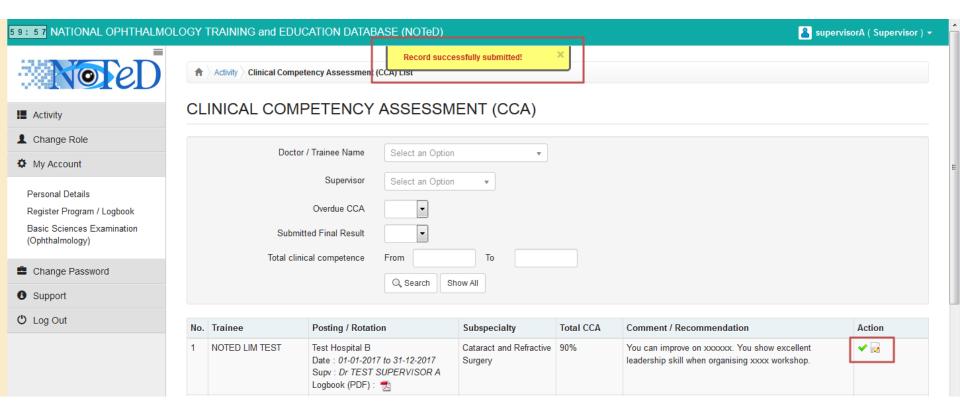

■ If you clicked Submit Final Result, a popup will appear to confirm if you want to submit the result. Click OK

Record has been successfully submitted and icon will change to allow edit if you wish to amend the result.

#### CLINICAL COMPETENCY ASSESSMENT (CCA)

| No. | Trainee        | Posting / Rotation                                                                       | Subspecialty                       | Total CCA | Comment / Recommendation                                                                      | Action     |
|-----|----------------|------------------------------------------------------------------------------------------|------------------------------------|-----------|-----------------------------------------------------------------------------------------------|------------|
| 1   | NOTED LIM TEST | Test Hospital B Date: 01-01-2017 to 31-12-2017 Supv: Dr TEST SUPERVISOR A Logbook (PDF): | Cataract and<br>Refractive Surgery | 90%       | You can improve on xxxxxx. You show excellent leadership skill when organising xxxx workshop. |            |
| 2   | NOTED LIM TEST | Test Hospital A Date: 01-01-2019 to 31-12-2019 Supv: Dr TEST SUPERVISOR A Logbook (PDF): | Comprehensive<br>Ophthalmology     |           |                                                                                               | ♣ Add CCA  |
| 3   | TEST LIM       | UMMC Date: 01-04-2018 to 30-04-2018 Supv: Dr TEST SUPERVISOR A Logbook (PDF):            | Cornea & Anterior<br>Segment       | 96%       | asdasdadasd asdasd asdasda                                                                    | <b>✓</b> ≥ |