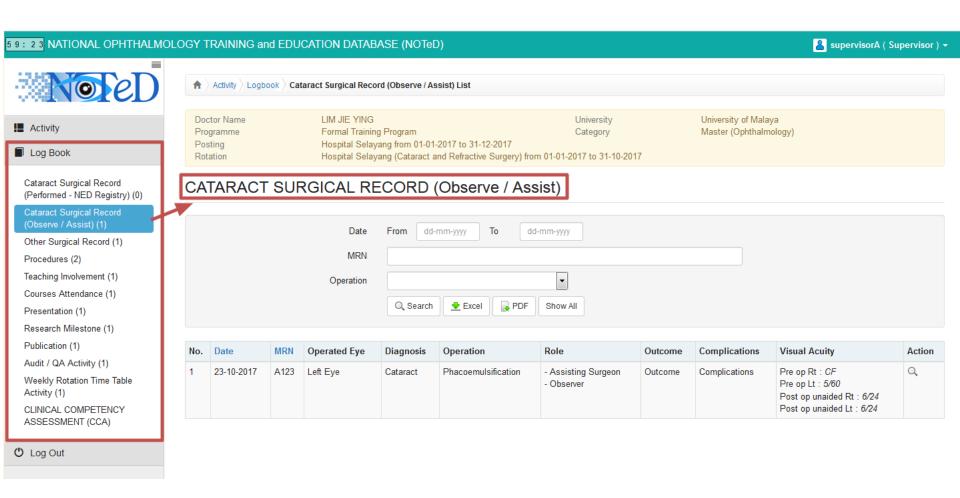

■ To view log book summary of all your students, at dashboard,

click Logbook Record

■ At the list, click on any column to view the logbook activities of the student's specific rotation.

■In the logbook.

icon to view the compilation of all the logbook information of the student's specific