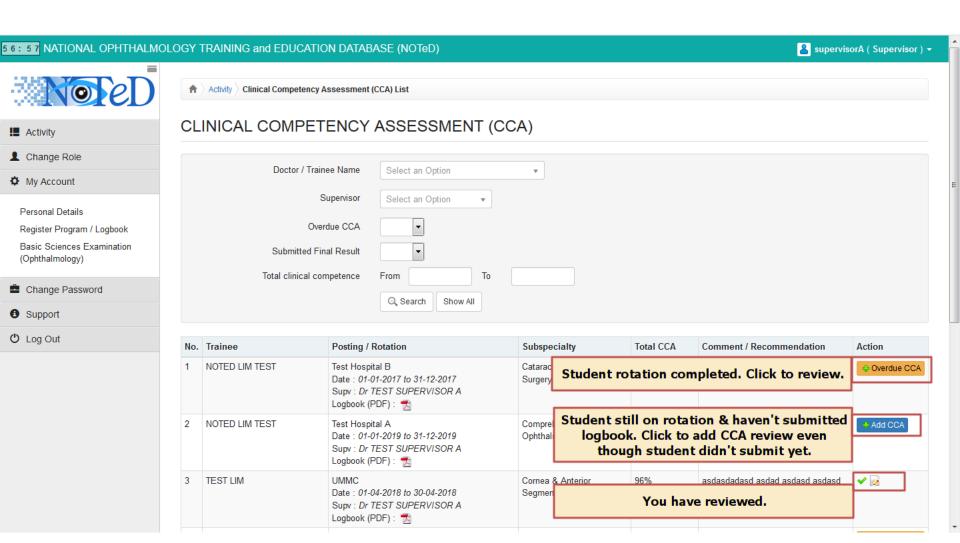

#### Dashboard

When a student has submitted his/her CCA to you, you will receive an autoemail.

At the dashboard, click the CCA link

■Click Overdue CCA to provide your CCA review. Student may or may not have submitted for your review but once past the rotation end date, this button will appear.

■ Click Add CCA to add your CCA review for your student who has not submitted his logbook and is still undergoing rotation.

#### Click to view the review that you have provided.