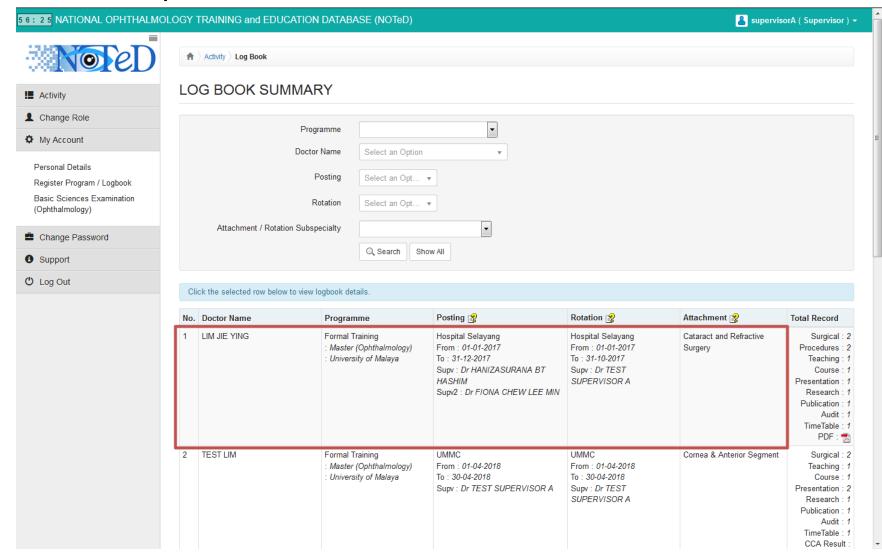

■ To view log book summary of all your students, at dashboard,

click Logbook Record

■ At the list, click on any column to view the logbook activities of the student's specific rotation.

■In the logbook.

icon to view the compilation of all the logbook information of the student's specific