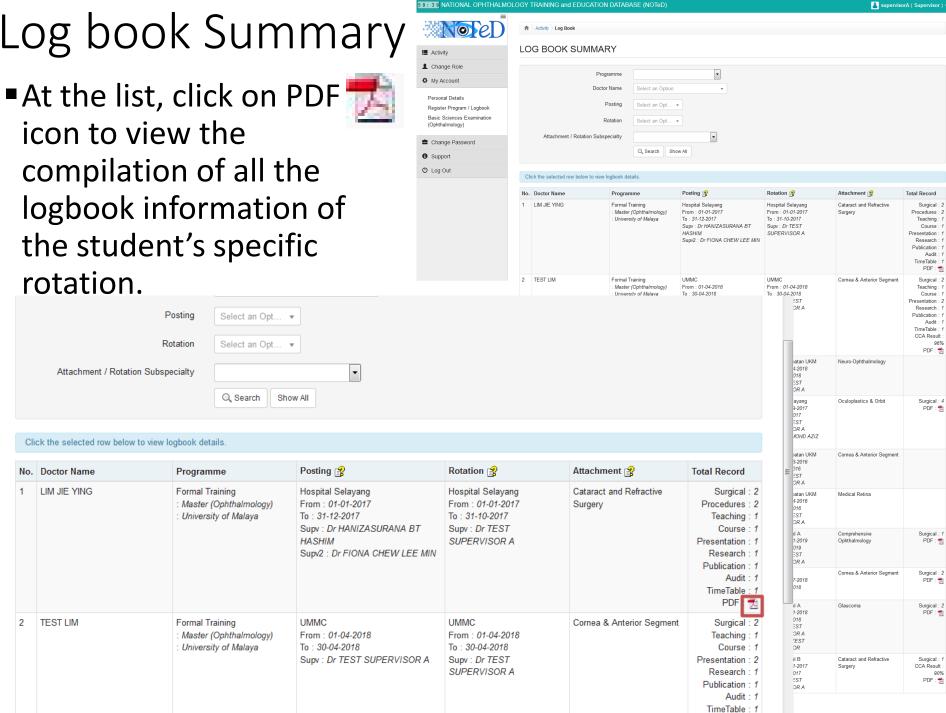

■ To view log book summary of all your students, at dashboard,

click Logbook Record

■ At the list, click on any column to view the logbook activities of the student's specific rotation.

■In the logbook.

icon to view the compilation of all the logbook information of the student's specific