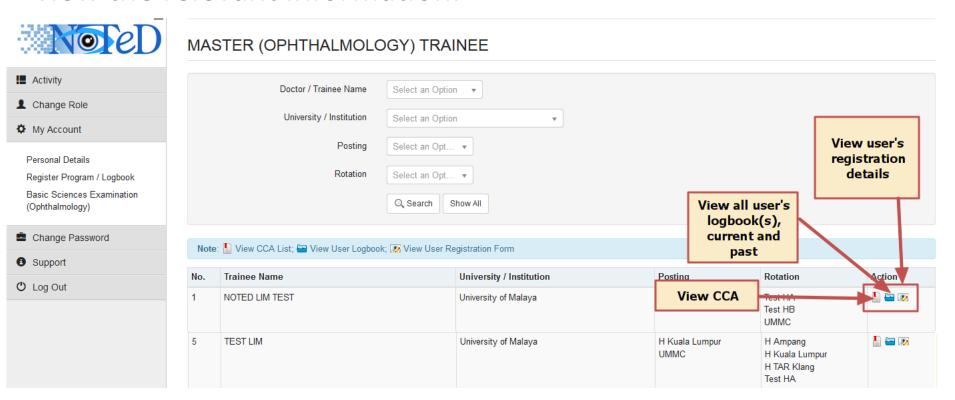

### View by student

■ To view by selecting specific student, at the dashboard, click at any of the icon below based on their category and then select the student.

Medical Officer

Master Ophth

Sub-specialty

■ To view log book summary of all your students, at dashboard,

click Logbook Record

■ At the list, click on any column to view the logbook activities of the student's specific rotation.

■In the logbook.

icon to view the compilation of all the logbook information of the student's specific